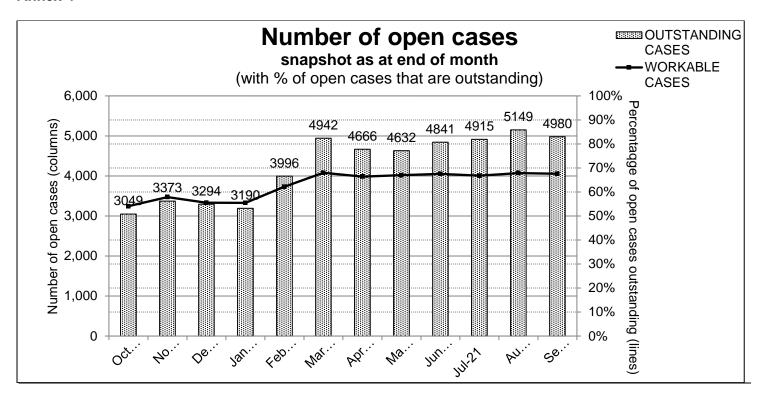

|          |
| Starters                                 | 40 days                            | 71.21%                   | 82.49%                   | 72.53%                   | 97.91%                      |          |
|                                          |                                    |                          |                          |                          |                             |          |
|                                          | <b>Total Cases Processed</b>       | 2319                     | 5167                     | 4425                     | 4224                        |          |

| RAG key |               |
|---------|---------------|
| Red     | Less than 75% |
| Amber   | 75 - 89%      |
| Green   | 90 - 100%     |

## Annex 4



## Annex 5