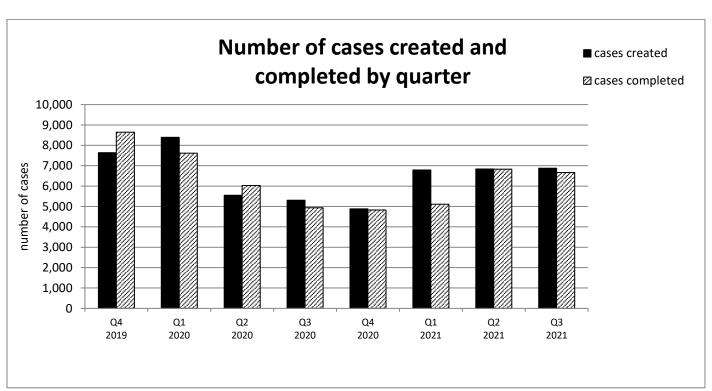

|          |
| Starters                                 | 40 days                            | 71.21%                   | 82.49%                   | 72.53%                   | 97.91%                      |          |
|                                          |                                    |                          |                          |                          |                             |          |
|                                          | <b>Total Cases Processed</b>       | 2319                     | 5167                     | 4425                     | 4224                        |          |

| RAG key |               |
|---------|---------------|
| Red     | Less than 75% |
| Amber   | 75 - 89%      |
| Green   | 90 - 100%     |

## Annex 4



## Annex 5